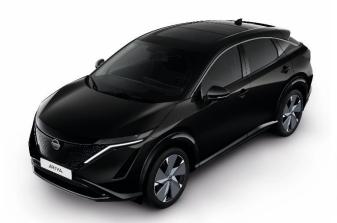

# Kolory nadwozia ENGAGE / ADVANCE / EVOLVE / EVOLVE+

Lakier metalizowany / perłowy (jednokolorowe nadwozie) - BEZ DOPŁATY

Szary ceramiczny [KBY]

Czarny perłowy [GAT]

Zielony pełowy AURORA [DAP]

Szary metalizowany [KAD]