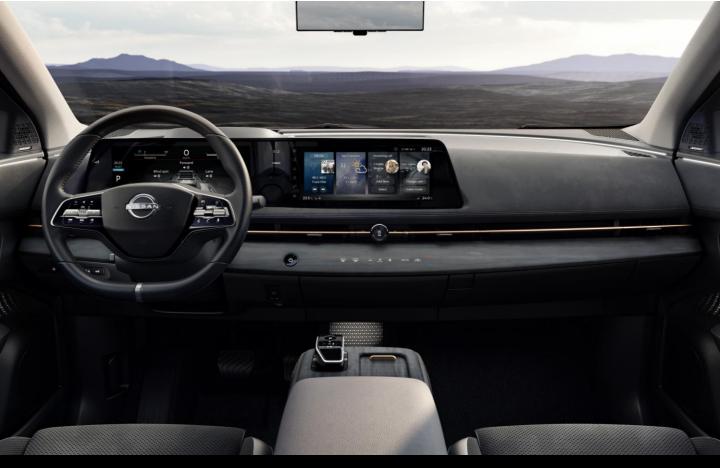

# Wybrane elementy wyposażenia podstawowego

- 7 poduszek powietrznych
- Dwustrefowa klimatyzacja automatyczna
- Inteligentny tempomat
- Reflektory przednie Full LED
- System e-Pedal Step
- Dwa zintegrowane ekrany 12,3"
- System nawigacji Nissan Connect
- Zdalna obsługa wybr. funcji przez aplikację NissanConnect Services

#### **ENGAGE**

- Bezprzewodowa obsługa Apple CarPlay®
- Kamera cofania
- Czujniki parkowania z przodu i z tyłu
- 19" felgi ze stopu metali lekkich
- Inteligentny kluczyk
- Ładowarka pokładowa, trójfazowa AC 22kW
- Pompa ciepła
- Podwójne, klejone szyby boczne (dodatkowa izolacja akustyczna)
- Lakier metalizowany lub perłowy szary, zielony AURORA lub czarny
- Dywaniki materiałowe Premium

### **ADVANCE**

- System ProPILOT Assist z Navi Link
- System kamer 360°
- Przednie lampy przeciwmgielne LED
- Elektrycznie regulowane fotele kierowcy i pasażera
- Podgrzewane fotele przednie
- Podgrzewana kierownica,
- Podgrzewana szyba przednia
- Elektrycznie sterowana klapa bagażnika
- Ładowarka bezprzewodowa do telefonu w podłokietniku
- Przyciemniane szyby tylne
- Jonizator powietrza Plasma Cluster Ion

### **EVOLVE**

- Adaptacyjne reflektory przednie Full LED
- Panoramiczne okno dachowe
- System nagłośnienia BOSE® z 10 głośnikami
- Elektryczna regulacja foteli przednich z pamięcią
- Fotele przednie wentylowane
- Elektrycznie regulowana konsola centralna
- Elektrycznie regulowane położenie koła kierownicy
- Inteligentny kluczyk z funkcją pamięci ustawień
- Wyświetlacz przezierny Head-up
- System ProPILOT Park
- Inteligentne lusterko wsteczne