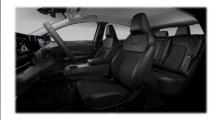

#### Wersja ADVANCE

Czarna [G] (materiał + częściowo skóra ekologiczna\*\*)

Kremowa [K] (materiał + częściowo skóra ekologiczna\*\*)