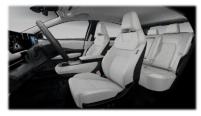

#### Wersja EVOLVE/EVOLVE+

Czarna [G] tylko EVOLVE (welur perforowany + częściowo skóra ekologiczna\*\*)

Kremowa [K] tylko EVOLVE (welur perforowany + częściowo skóra ekologiczna\*\*)

STANDARD EVOLVE+ / OPCJA EVOLVE: 10 000 zł: Niebiesko-szara [Z] (skóra Nappa + skóra ekologiczna\*\*)