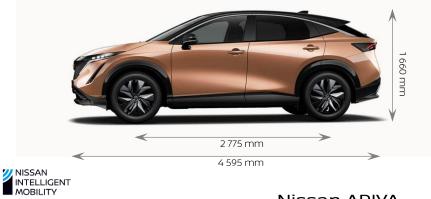

# NISSAN ARIYA

100% elektryczny ponadczasowy crossover

Z zasięgiem do 533km dostępny od 180 900 zł w finansowaniu 0% (RRSO 0%)<sup>1</sup>.