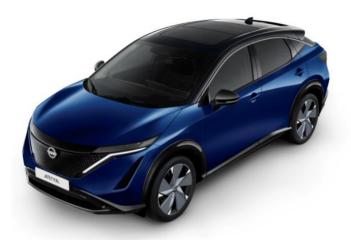

# NISSAN ARIYA

100% elektryczny ponadczasowy crossover

Z zasięgiem do 533km dostępny od 180 900 zł w finansowaniu 0% (RRSO 0%)<sup>1</sup>.