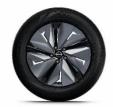

19" felgi ze stopu metali lekkich z nakładkami aerodynamicznymi

19" felgi ze stopu metali lekkich z nakładkami aerodynamicznymi

19" felgi ze stopu metali lekkich z nakładkami aerodynamicznymi (tylko EVOLVE)

STANDRAD EVOLVE + 20" felgi ze stopu metali lekkich z nakładkami aerodynamicznymi