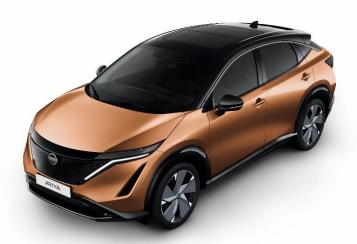

# Kolory nadwozia ENGAGE / ADVANCE / EVOLVE / EVOLVE+

Lakier metalizowany / perłowy (jednokolorowe nadwozie) - BEZ DOPŁATY

Szary ceramiczny [KBY]

Czarny perłowy [GAT]

Zielony pełowy AURORA [DAP]

Szary metalizowany [KAD]

# Kolory nadwozia ENGAGE / ADVANCE / EVOLVE / EVOLVE+

Lakier metalizowany / perłowy + dach i lusterka w kolorze czarnym - dopłata: 5 000 zł¹

Biały perłowy + czarny dach i lusterka [XGA]

Niebieski perłowy + czarny dach i lusterka [XGU]

Miedziant Akatsuki + czarny dach i lusterka [XGJ]