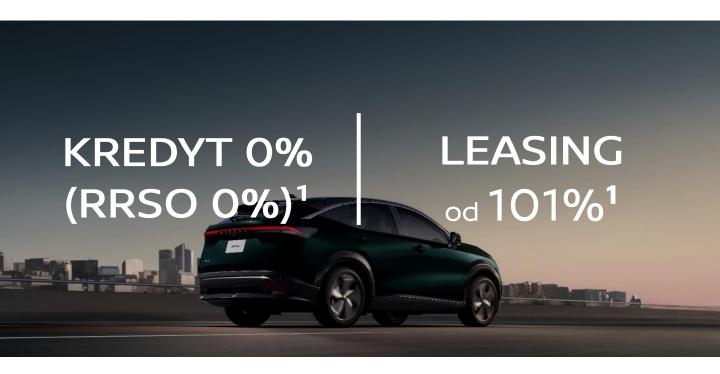

# NISSAN ARIYA

100% elektryczny ponadczasowy crossover

Z zasięgiem do 533km dostępny od 180 900 zł w finansowaniu 0% (RRSO 0%)<sup>1</sup>.