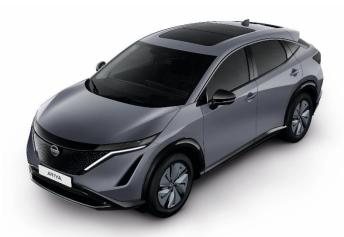

# Kolory nadwozia ENGAGE / ADVANCE / EVOLVE / EVOLVE+

Lakier metalizowany / perłowy (jednokolorowe nadwozie) - BEZ DOPŁATY

Szary ceramiczny [KBY]

Czarny perłowy [GAT]

Zielony pełowy AURORA [DAP]

Szary metalizowany [KAD]