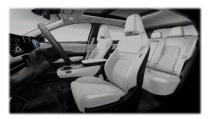

#### Wersja ADVANCE

Czarna [G] (materiał + częściowo skóra ekologiczna\*\*)

Kremowa [K] (materiał + częściowo skóra ekologiczna\*\*)

#### Wersja EVOLVE/EVOLVE+

Czarna [G] tylko EVOLVE (welur perforowany + częściowo skóra ekologiczna\*\*)

Kremowa [K] tylko EVOLVE (welur perforowany + częściowo skóra ekologiczna\*\*)

STANDARD EVOLVE+ / OPCJA EVOLVE: 10 000 zł: Niebiesko-szara [Z] (skóra Nappa + skóra ekologiczna\*\*)