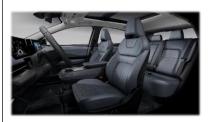

#### Wersja ENGAGE

Czarna [G] (materiałowa)

Czarna [G] (materiał + częściowo skóra ekologiczna\*\*) – opcja z Pakietem KOMFORT

#### Wersja ADVANCE

Czarna [G] (materiał + częściowo skóra ekologiczna\*\*)

Kremowa [K] (materiał + częściowo skóra ekologiczna\*\*)

#### Wersja EVOLVE/EVOLVE+

Czarna [G] tylko EVOLVE (welur perforowany + częściowo skóra ekologiczna\*\*)

Kremowa [K] tylko EVOLVE (welur perforowany + częściowo skóra ekologiczna\*\*)

STANDARD EVOLVE+ / OPCJA EVOLVE: 10 000 zł: Niebiesko-szara [Z] (skóra Nappa + skóra ekologiczna\*\*)