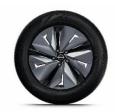

19" felgi ze stopu metali lekkich z nakładkami aerodynamicznymi

19" felgi ze stopu metali lekkich z nakładkami aerodynamicznymi

19" felgi ze stopu metali lekkich z nakładkami aerodynamicznymi (tylko EVOLVE)

STANDRAD EVOLVE + 20" felgi ze stopu metali lekkich z nakładkami aerodynamicznymi