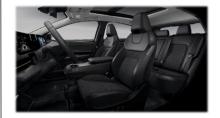

#### Wersja ADVANCE

Czarna [G] (materiał + częściowo skóra ekologiczna\*\*)

Kremowa [K] (materiał + częściowo skóra ekologiczna\*\*)